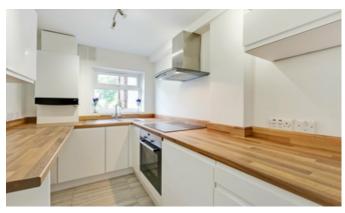

### 2 Bed, Purpose Built Maisonette, Private Garden, Off Street Parking

Off Street Parking - Private Garden - Two Double Bed Maisonette - Share of Freehold - Excellent Condition Throughout

Very well presented two double bedroom maisonette. Comprising of two double bedrooms, a bright and spacious living room, modern kitchen and refurbished bathroom complete with 'rainfall' style shower. Located just 0.2 miles from Tooting Rail Station (Southern and Thameslink Lines) with trains to Blackfriars and Wimbledon, as well being under a mile from Tooting Broadway (Northern Line) and the array of shops, bars, restaurants and markets.There are a whole host of bus services near by also as we... continued below

Very well presented two double bedroom maisonette. Comprising of two double bedrooms, a bright and spacious living room, modern kitchen and refurbished bathroom complete with 'rainfall' style shower. Located just 0.2 miles from Tooting Rail Station (Southern and Thameslink Lines) with trains to Blackfriars and Wimbledon, as well being under a mile from Tooting Broadway (Northern Line) and the array of shops, bars, restaurants and markets. There are a whole host of bus services near by also as well as other amenities including Lidl, the popular Gorringe Park pub and the green open space of Figges Marsh. With a brand new share of freehold, off street parking and a private garden this property offers a great deal making it, in our opinion, an excellent first purchase. Offered to the market chain free.