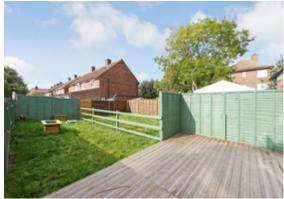

### 2 Bed, Purpose Built Maisonette, Private Garden, Off Street Parking

Off Street Parking - Private Garden - Two Double Bed Maisonette - Share of Freehold - Excellent Condition Throughout

Very well presented two double bedroom maisonette. Comprising of two double bedrooms, a bright and spacious living room, modern kitchen and refurbished bathroom complete with 'rainfall' style shower. Located just 0.2 miles from Tooting Rail Station (Southern and Thameslink Lines) with trains to Blackfriars and Wimbledon, as well being under a mile from Tooting Broadway (Northern Line) and the array of shops, bars, restaurants and markets.There are a whole host of bus services near by also as we... continued below

Very well presented two double bedroom maisonette. Comprising of two double bedrooms, a bright and spacious living room, modern kitchen and refurbished bathroom complete with 'rainfall' style shower. Located just 0.2 miles from Tooting Rail Station (Southern and Thameslink Lines) with trains to Blackfriars and Wimbledon, as well being under a mile from Tooting Broadway (Northern Line) and the array of shops, bars, restaurants and markets. There are a whole host of bus services near by also as well as other amenities including Lidl, the popular Gorringe Park pub and the green open space of Figges Marsh. With a brand new share of freehold, off street parking and a private garden this property offers a great deal making it, in our opinion, an excellent first purchase. Offered to the market chain free.