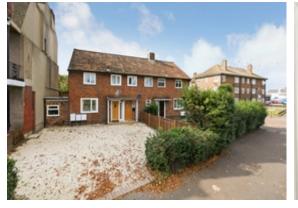

### 2 Bed, Purpose Built Maisonette, Private Garden, Off Street Parking

Off Street Parking - Private Garden - Two Double Bed Maisonette - Share of Freehold - Excellent Condition Throughout

Very well presented two double bedroom maisonette. Comprising of two double bedrooms, a bright and spacious living room, modern kitchen and refurbished bathroom complete with 'rainfall' style shower. Located just 0.2 miles from Tooting Rail Station (Southern and Thameslink Lines) with trains to Blackfriars and Wimbledon, as well being under a mile from Tooting Broadway (Northern Line) and the array of shops, bars, restaurants and markets.There are a whole host of bus services near by also as we... continued below

Very well presented two double bedroom maisonette. Comprising of two double bedrooms, a bright and spacious living room, modern kitchen and refurbished bathroom complete with 'rainfall' style shower. Located just 0.2 miles from Tooting Rail Station (Southern and Thameslink Lines) with trains to Blackfriars and Wimbledon, as well being under a mile from Tooting Broadway (Northern Line) and the array of shops, bars, restaurants and markets. There are a whole host of bus services near by also as well as other amenities including Lidl, the popular Gorringe Park pub and the green open space of Figges Marsh. With a brand new share of freehold, off street parking and a private garden this property offers a great deal making it, in our opinion, an excellent first purchase. Offered to the market chain free.