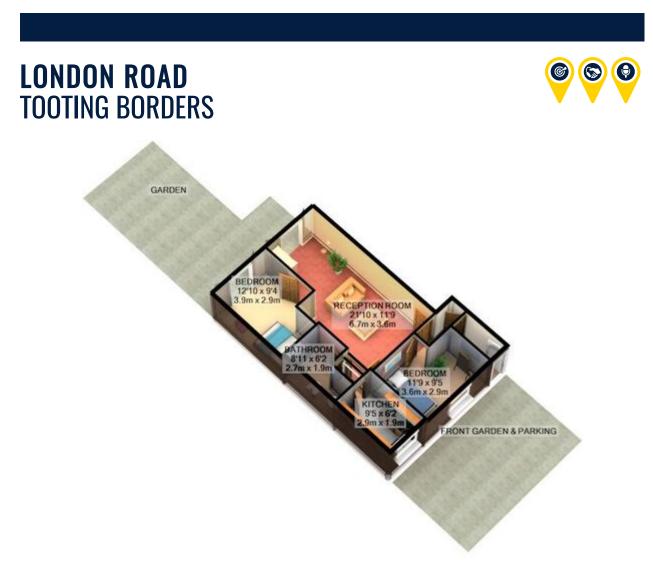

#### TOTAL APPROX. FLOOR AREA 588 SQ.FT. (54.7 SQ.M.)

For illustrative purposes only. Decorative finishes, fixtures, fittings and furnishings do not represent the current state of the property. Measurements are approximate. Not to scale Made with Metropix ©2017