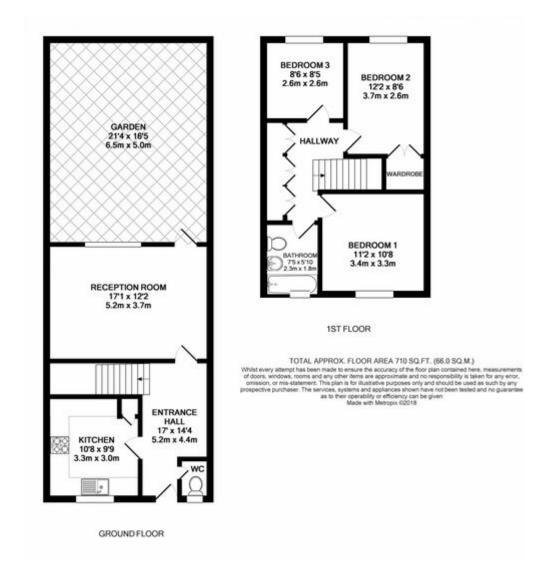

Train/Tube - Stockwell, Queenstown Road, Battersea Park, Clapham North Local Authority/Council Tax - Lambeth Tenure - Leasehold

Garden

**Reception Room** 

Kitchen

Bedroom 1

Bedroom 2

Bedroom 3

Bathroom Exterior

### **DEELEY ROAD** STOCKWELL

Please note that this floor plan is produced for illustration and identification purposes only. It is NOT drawn to a scale. Measurements are taken in accordance with the R.I.C.S. Code of Measurement Practice. Areas quoted are Gross Internal Areas as per the R.I.C.S. Code and are not guaranteed. Do not use this plan to buy or place furniture of furnishings. Rely upon your own measurements only. Areas quoted are only a guide.

Garden

**Reception Room** 

Kitchen

Bedroom 1

Bedroom 2

Bedroom 3

Bathroom

Exterior