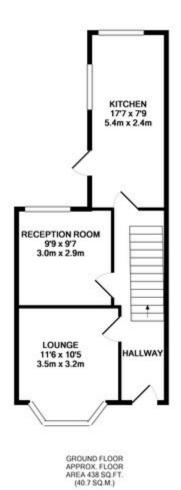

#### MITCHAM ROAD CROYDON

1ST FLOOR APPROX. FLOOR AREA 436 SQ.FT. (40.5 SQ.M.)

TOTAL APPROX. FLOOR AREA 874 SQ.FT. (81.2 SQ.M.)

Whilst every attempt has been made to ensure the accuracy of the foor plan contained here, measurements of doors, windows, tooms and any other items are approximate and no responsibility is taken for any error, omission, or mis-statement. This plan is for flustrative purposes only and should be used as such by any prospective purchaser. The services, systems and appliances shown have not been tested and no guarantee as to their operability or efficiency can be given. Made with Metropix 02018.

Please note that this floor plan is produced for illustration and identification purposes only. It is NOT drawn to a scale. Measurements are taken in accordance with the R.I.C.S. Code of Measurement Practice. Areas quoted are Gross Internal Areas as per the R.I.C.S. Code and are not guaranteed. Do not use this plan to buy or place furniture of furnishings. Rely upon your own measurements only. Areas quoted are only a guide.