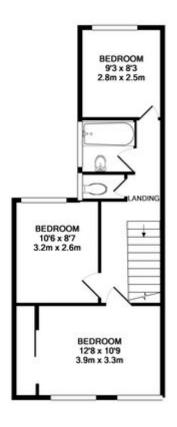

#### MITCHAM ROAD CROYDON

1ST FLOOR APPROX. FLOOR AREA 436 SQ.FT. (40.5 SQ.M.)

TOTAL APPROX. FLOOR AREA 874 SQ.FT. (81.2 SQ.M.)

Whilst every attempt has been made to ensure the accuracy of the foor plan contained here, measurements of doors, windows, tooms and any other items are approximate and no responsibility is taken for any error, omission, or mis-statement. This plan is for flustrative purposes only and should be used as such by any prospective purchaser. The services, systems and appliances shown have not been tested and no guarantee as to their operability or efficiency can be given. Made with Metropix 02018.

Please note that this floor plan is produced for illustration and identification purposes only. It is NOT drawn to a scale. Measurements are taken in accordance with the R.I.C.S. Code of Measurement Practice. Areas quoted are Gross Internal Areas as per the R.I.C.S. Code and are not guaranteed. Do not use this plan to buy or place furniture of furnishings. Rely upon your own measurements only. Areas quoted are only a guide.