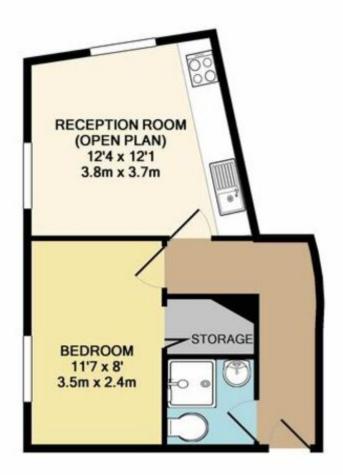

#### TOTAL APPROX. FLOOR AREA 359 SQ.FT. (33.4 SQ.M.)

Whilst every attempt has been made to ensure the accuracy of the floor plan contained here, measurements of doors, windows, rooms and any other items are approximate and no responsibility is taken for any error, omission, or mis-statement. This plan is for illustrative purposes only and should be used as such by any prospective purchaser. The services, systems and appliances shown have not been tested and no guarantee as to their operability or efficiency can be given Made with Metropix ©2018

Please note that this floor plan is produced for illustration and identification purposes only. It is NOT drawn to a scale. Measurements are taken in accordance with the R.I.C.S. Code of Measurement Practice. Areas quoted are Gross Internal Areas as per the R.I.C.S. Code and are not guaranteed. Do not use this plan to buy or place furniture of furnishings. Rely upon your own measurements only. Areas quoted are only a guide.